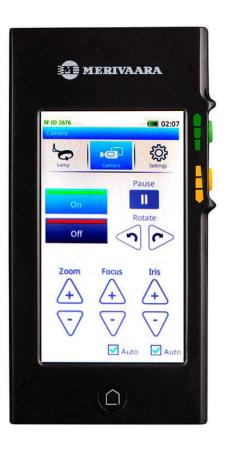

# **Merimote - wireless remote control**

## Multifunctional, touch-screen remote control for Q-Flow surgical lights and cameras

Merimote<sup>™</sup> is a multifunctional remote control for Q-Flow surgical lights and cameras. With its intuitive touch screen Merimote<sup>™</sup> guides the user to get full advantage of the working environment. Operating room staff can control surgical lights and cameras outside the sterile operating area without disturbing the operators. Available for global deliveries.

#### Merimote benefits for the user

- Similar easy-to-use user interface as with Q-Flow
- Allows control of Q-Flow and it's camera outside the sterile area
- Wireless controls no preinstallation required
- Possibility to control several lamp heads in the same operating room in a synchronized way
- Comfortable to use