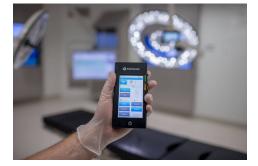

# **Merimote - wireless remote control**

## Multifunctional, touch-screen remote control for Q-Flow surgical lights and cameras

Merimote<sup>™</sup> is a multifunctional remote control for Q-Flow surgical lights and cameras. With its intuitive touch screen Merimote<sup>™</sup> guides the user to get full advantage of the working environment. Operating room staff can control surgical lights and cameras outside the sterile operating area without disturbing the operators. Available for global deliveries.

#### Merimote benefits for the user

- Similar easy-to-use user interface as with Q-Flow
- Allows control of Q-Flow and it's camera outside the sterile area
- Wireless controls no preinstallation required
- Possibility to control several lamp heads in the same operating room in a synchronized way
- Comfortable to use