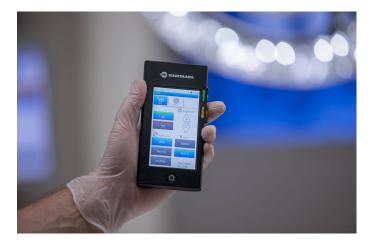

# **Merimote - wireless remote control**

## Multifunctional, touch-screen remote control for Q-Flow surgical lights and cameras

Merimote<sup>™</sup> is a multifunctional remote control for Q-Flow surgical lights and cameras. With its intuitive touch screen Merimote<sup>™</sup> guides the user to get full advantage of the working environment. Operating room staff can control surgical lights and cameras outside the sterile operating area without disturbing the operators. Available for global deliveries.

#### Merimote benefits for the user

- Similar easy-to-use user interface as with Q-Flow
- Allows control of Q-Flow and it's camera outside the sterile area
- Wireless controls no preinstallation required
- Possibility to control several lamp heads in the same operating room in a synchronized way
- Comfortable to use