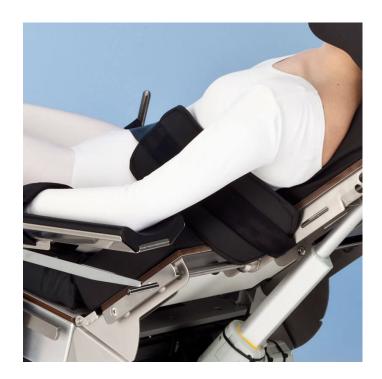

## **Beach Chair support belt 20127**

Beach Chair support belt 20127 to support patient in Beach Chair during operation. Suitable with Promerix, Smarter Practico beach chair solutions.

- Width of the pad 140 mm, length of the pad 370 mm
- Width of the strap 50 mm
- Including clamp and vertical support pole
- Height adjustment 300 mm
- Suitable rails: EUR, US, UK