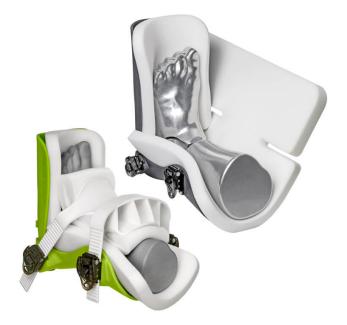

## **Special Rotexshoe traction boots**

### The Special RotexShoe Traction boots have been adapted to compliment the Merivaara Flexion Extension Device

Stability and flexibility are not always mutually exclusive, but rather properties which are of major importance, particularly in the medical field. They guarantee safe and individual patient treatment, and expand surgical possibilities. The Special RotexShoe Traction boots offer all of that, and easy handling makes your work easier. • Increased hygiene standards with the use of disposable padding • Secure positioning, thanks to a stable, firmly, fixable footrest, padding and belt combination • Safe grip under heavy loads, tensile strength of up to 80 kg • No costly additional padding necessary • Fast positioning time of the extension shoe • Uniform belt pressure, to reduce shearing forces • Even pressure distribution on the skin • Light, highly resistant footrest • Easy to clean • Latex free • Compatible with all standard extension tables • Easy, intuitive handling

#### Traction boot RotexShoe with triangular interface

• Order no. RO.0020.2020.MV