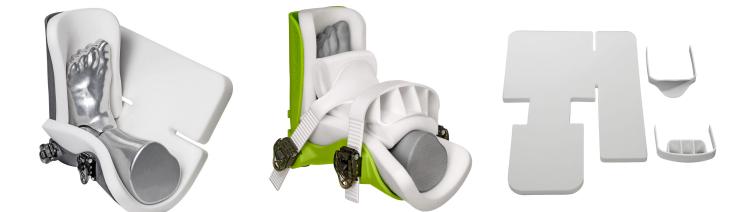

#### Traction boot RotexShoe with triangular interface

• Order no. RO.0020.2020.MV

# Disposable inlay incl. mounting brackets

- 10 pieces
- Order no. RO.0148.2018

#### Traction boot RotexShoe with triangular interface, small

• Order no. RO.0020.2020.MV.S

#### Disposable inlay incl. mounting brackets, small

- 12 pieces
- Order no. RO.0148.2018.S