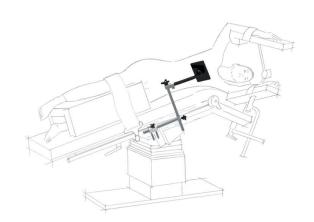

## Radiolucent lateral support XP360

Offers the possibility to position the patient safely and to optimally assess the surgical site during intra-operative imaging. Disposable pads with high strength to reduce the risk of germ transfer and for safe and stable storage with large area pressure distribution to avoid pressure damage and easy cleaning. Please check the availability in your country from Merivaara sales.

## **Benefits:**

- Optimized imaging thanks to radiolucent materials
- Firm hold in lateral position
- Individual adjustment through a ball joint
- · Available in two different sizes
- Quickly mountable
- Easy cleaning
- Reduced risk of germ transfer