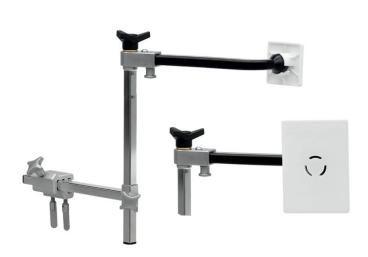

## Radiolucent lateral support XP360

Offers the possibility to position the patient safely and to optimally assess the surgical site during intra-operative imaging. Disposable pads with high strength to reduce the risk of germ transfer and for safe and stable storage with large area pressure distribution to avoid pressure damage and easy cleaning. Please check the availability in your country from Merivaara sales.

## **Benefits:**

- Optimized imaging thanks to radiolucent materials
- Firm hold in lateral position
- Individual adjustment through a ball joint
- · Available in two different sizes
- Quickly mountable
- Easy cleaning
- Reduced risk of germ transfer

Merivaara Corp. 24.04.2025

Radiolucent Lateral Support XP 360

• Order no. OTZ.0032.2017

Disposable Pads for XP 360 (10 pcs small, 10 pcs large)

• Order no. TZ.0100.2019