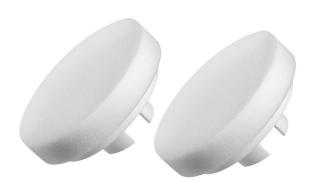

## Radiolucent lateral support XP360

Offers the possibility to position the patient safely and to optimally assess the surgical site during intra-operative imaging. Disposable pads with high strength to reduce the risk of germ transfer and for safe and stable storage with large area pressure distribution to avoid pressure damage and easy cleaning. Please check the availability in your country from Merivaara sales.

Merivaara Corp. 24.04.2025

Radiolucent Lateral Support XP 360

• Order no. OTZ.0032.2017

Disposable Pads for XP 360 (10 pcs small, 10 pcs large)

• Order no. TZ.0100.2019