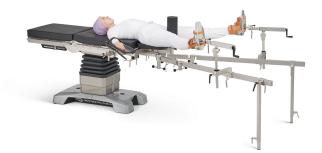

## Especially suitable for treatments when high safe working load is needed

Orthopaedic extension device with high safe working load for Promerix and Practico operating tables for traction of the lower extremities. To be mounted to the foot end of the table.

#### Including:

- Extension bars, 2 pieces
- Support feet for extension bars, 2 pieces
- Screw tensioners, 2 pieces
- Traction boots (adults), 2 pieces
- Pelvic support with pad, 1 piece
- Perineal post with pad, 1 piece
- Includes also leg plates 19348 for supporting legs during the anaesthesia before the final positioning