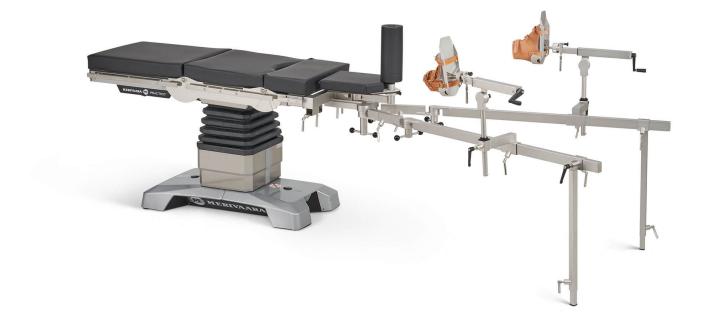

## Especially suitable for treatments when high safe working load is needed

Orthopaedic extension device with high safe working load for Promerix and Practico operating tables for traction of the lower extremities. To be mounted to the foot end of the table.

#### Including:

- Extension bars, 2 pieces
- Support feet for extension bars, 2 pieces
- Screw tensioners, 2 pieces
- Traction boots (adults), 2 pieces
- Pelvic support with pad, 1 piece
- Perineal post with pad, 1 piece
- Includes also leg plates 19348 for supporting legs during the anaesthesia before the final positioning