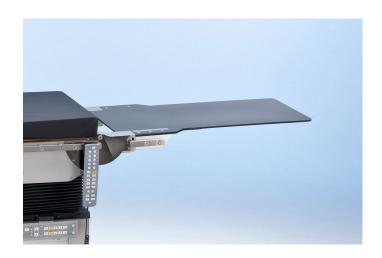

## CF-backrest 60502

Merivaara's Carbon fibre sections give surgeons full 360 deg. C-arm imaging during special procedures such as cardiovascular, orthopaedic and trauma operations. Attached to Promerix operating table's seat section normal or reverse mode. Includes 80 mm VEF (Visco elastic foam) mattress, which is antistatic. Seams are welded.