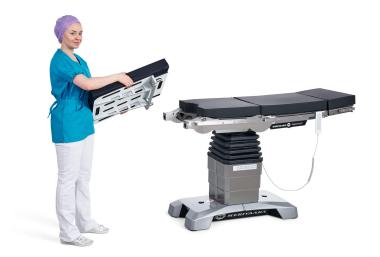

## Light motorized leg section 60204

Light leg section improves work ergonomics of the oeprating room staff. It is very light and easy to handle. Light weight leg section attaches to the operating table with Fluent locking mechanism. Light Leg Section for motorized legs, 100060204, is suitable to be used with Promerix operating table and New, smarter Practico with motorized leg joints. Includes 80 mm thick, antistatic VEF (viscoelastic foam) mattress.

## **Technical Specifications**

| Length                  | 630-750 mm |
|-------------------------|------------|
| Width (tabletop)        | 540 mm     |
| Height                  | 76 mm      |
| Safe working load (SWL) | 40 kg      |
| Weight                  | 4.9 kg     |
| Product code            | 100060204  |