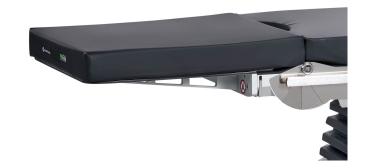

## Light motorized leg section 60204

Light leg section improves work ergonomics of the oeprating room staff. It is very light and easy to handle. Light weight leg section attaches to the operating table with Fluent locking mechanism. Light Leg Section for motorized legs, 100060204, is suitable to be used with Promerix operating table and New, smarter Practico with motorized leg joints. Includes 80 mm thick, antistatic VEF (viscoelastic foam) mattress.

## **Technical Specifications**

| Length                  | 630-750 mm |
|-------------------------|------------|
| Width (tabletop)        | 540 mm     |
| Height                  | 76 mm      |
| Safe working load (SWL) | 40 kg      |
| Weight                  | 4.9 kg     |
| Product code            | 100060204  |