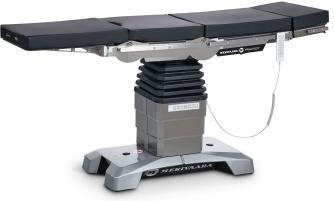

## Light motorized leg section 60204

Light leg section improves work ergonomics of the oeprating room staff. It is very light and easy to handle. Light weight leg section attaches to the operating table with Fluent locking mechanism. Light Leg Section for motorized legs, 100060204, is suitable to be used with Promerix operating table and New, smarter Practico with motorized leg joints. Includes 80 mm thick, antistatic VEF (viscoelastic foam) mattress.

## **Technical Specifications**

| Length                  | 630-750 mm |
|-------------------------|------------|
| Width (tabletop)        | 540 mm     |
| Height                  | 76 mm      |
| Safe working load (SWL) | 40 kg      |
| Weight                  | 4.9 kg     |
| Product code            | 100060204  |