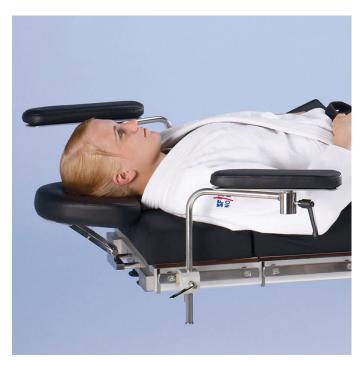

## Arm rests 151

Arm rest pair 151 for opthalmology is designed to support surgeon's arms during operation. Arm board turns 360 degrees. Height adjustment with joint screw on the side of the aluminium clamp. Fits all Merivaara operating tables. Rod diameter 16 mm. Including clamps for fixing. Suitable for EUR, US and UK rails.

## **Technical Specifications**

| Width                   | 300 mm       |
|-------------------------|--------------|
| Length                  | 85 mm        |
| Height adjustment       | 120 - 320 mm |
| Thickness               | 40 mm q      |
| Safe working load (SWL) | 10 kg        |
| Weight                  | 2.4 kg       |
| Product Code            | 100000151    |