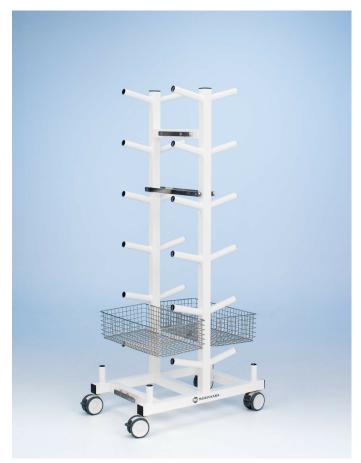

## Multipurpose accessory cart 60220

Accessory cart for mobile storage and moving Merivaara operating table sections and accessories. The cart helps to keep operating room more organized and reduces set up times.

- Size 580 x 810 mm, height 1770 mm
- 4 castors with lockable brakes
- Holds up to total of 12 sections on both sides of the cart
- Includes 6 accessory rails which enable variable accessory storing
- 2 baskets 590 x 300 x 150 mm can be placed in 6 different locations
- Long sections, such as lightweight transfer board and carbon fibre backrests, can be placed in vertical position in two locations
- Narrow head rests can be stored using 100 060 146 adaptor is not included
- Accessory rails available: EUR, US, UK

## **Technical Specifications**

| Width (base)            | 550 mm    |
|-------------------------|-----------|
| Depth                   | 880 mm    |
| Height                  | 1770 mm   |
| Safe working load (SWL) | 135 kg    |
| Product Code            | 100060220 |