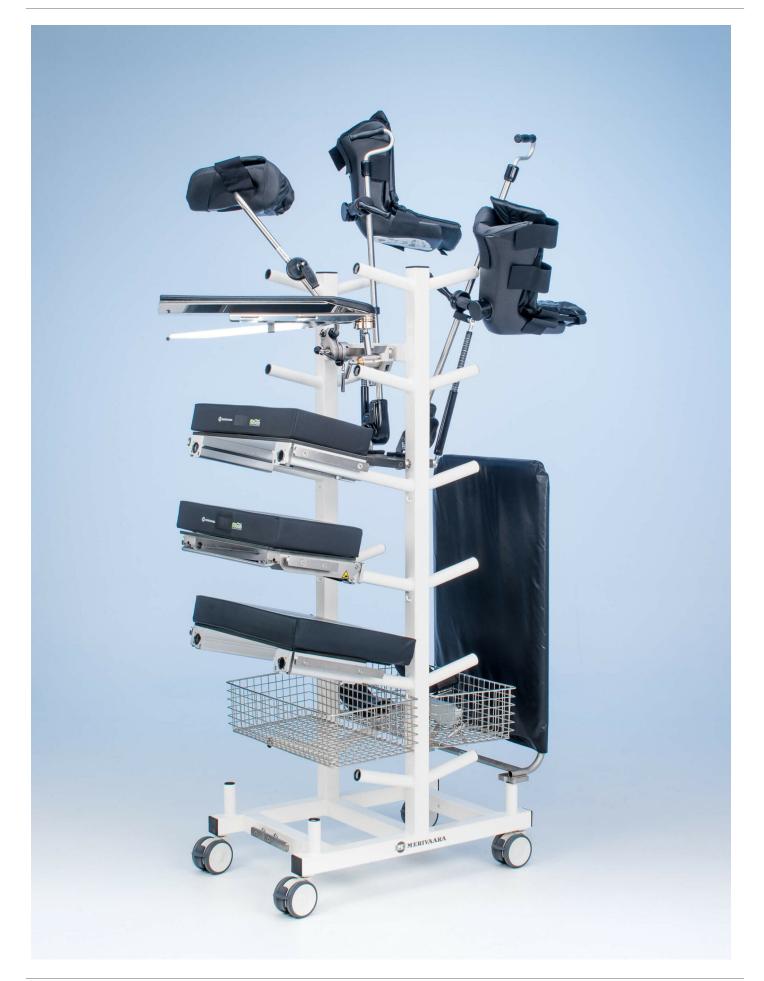

## Multipurpose accessory cart 60220

Accessory cart for mobile storage and moving Merivaara operating table sections and accessories. The cart helps to keep operating room more organized and reduces set up times.

- Size 580 x 810 mm, height 1770 mm
- 4 castors with lockable brakes
- Holds up to total of 12 sections on both sides of the cart
- Includes 6 accessory rails which enable variable accessory storing
- 2 baskets 590 x 300 x 150 mm can be placed in 6 different locations
- Long sections, such as lightweight transfer board and carbon fibre backrests, can be placed in vertical position in two locations
- Narrow head rests can be stored using 100 060 146 adaptor is not included
- Accessory rails available: EUR, US, UK

## **Technical Specifications**

| Width (base)            | 550 mm    |
|-------------------------|-----------|
| Depth                   | 880 mm    |
| Height                  | 1770 mm   |
| Safe working load (SWL) | 135 kg    |
| Product Code            | 100060220 |