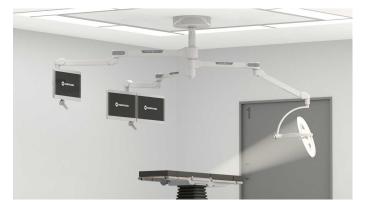

## TRIO suspension solution for surgical lights and monitors

Modern operating rooms today are equipped with more and more equipment designed to provide surgical staff both the clinical images as well as critical video sources during the procedure. For the staff, functionality and ergonomics of suspension solutions that carry these vital monitors, is of very high importance.

Suspension solutions of Q-Flow product family has gone through a complete update, now being able to offer many new solutions that will enhance the ergonomics of any operating room.

Read how Merivaara's R&D was challenged to think outside the box and what then happened.

## EXAMPLE OF AVAILABLE ARM OPTION:

• TRIO 110 mm ceiling tube