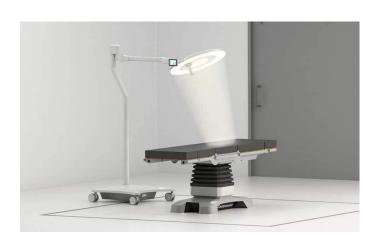

# **EXAMPLES OF AVAILABLE ARM OPTIONS:**

- SOLO Mobile
- SOLO Wall
- **SOLO Ceiling** 50 mm, 65 mm or 110 mm ceiling tube

Merivaara Corp. 30.03.2025