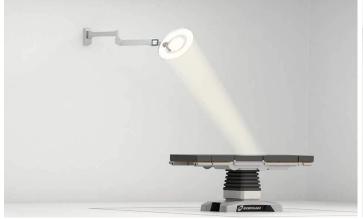

# **EXAMPLES OF AVAILABLE ARM OPTIONS:**

- SOLO Mobile
- SOLO Wall
- **SOLO Ceiling** 50 mm, 65 mm or 110 mm ceiling tube

Merivaara Corp. 30.03.2025