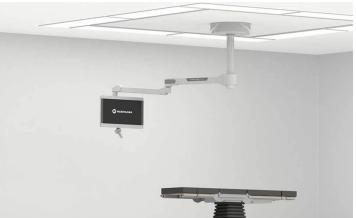

# **EXAMPLES OF AVAILABLE ARM OPTIONS:**

- SOLO Mobile
- SOLO Wall
- **SOLO Ceiling** 50 mm, 65 mm or 110 mm ceiling tube

Merivaara Corp. 30.03.2025