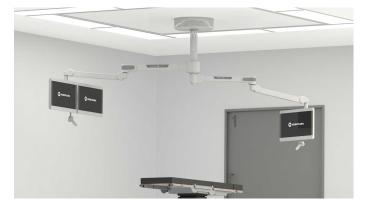

## DUO suspension solution for surgical lights and monitors

Modern operating rooms today are equipped with more and more equipment designed to provide surgical staff both the clinical images as well as critical video sources during the procedure. For the staff, functionality and ergonomics of suspension solutions that carry these vital monitors, is of very high importance.

Suspension solutions of Q-Flow product family has gone through a complete update, now being able to offer many new solutions that will enhance the ergonomics of any operating room.

Read how Merivaara's R&D was challenged to think outside the box and what then happened.

## EXAMPLE OF AVAILABLE ARM OPTION:

• DUO 65 mm or 110 mm ceiling tube