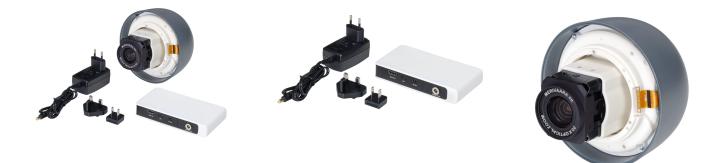

- Camera unit "hidden" inside the luminaire – no additional parts underneath
- Can be attached to Q-Flow Vision and Intelligent luminaires – even retrospectively
- Excellent video stream quality
- Camera controls integrated into the same luminaire user interface – no need for additional control units
- Merimote<sup>™</sup> and OpenOR<sup>™</sup> compatible

## **Technical Specifications**

| Product code | 5202723 |
|--------------|---------|