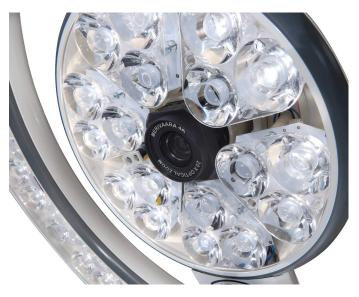

## Wireless 4K camera

The wireless 4K camera will be integrated inside the Q-Flow surgical light - it doesn't complicate the usability of the light. Rotation, zoom and other functions provide good and easy visibility to the operating area. Wireless transmission enables live video feed to external monitors e.g. in training or consulting.

- Camera unit "hidden" inside the luminaire – no additional parts underneath
- Can be attached to Q-Flow Vision and Intelligent luminaires – even retrospectively
- Excellent video stream quality
- Camera controls integrated into the same luminaire user interface – no need for additional control units
- Merimote<sup>™</sup> and OpenOR<sup>™</sup> compatible