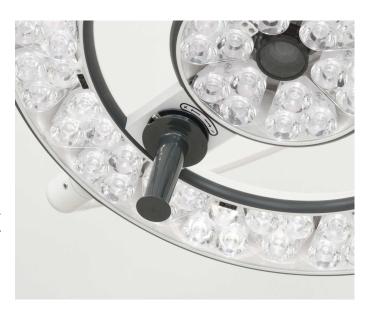

## Handle for Intelligent and Vision models

Sterilizable and detachable handle for Merivaara Q-Flow Intelligent and Vision surgical light. Recommended focus handle's replacement interval is 1000 sterilization cycles. If the focus handle shows signs of material degradation, replaced immediately.

- The focus handle is removable and separately sterilizable.
- Sterilization of the focus handle can be done in a steam autoclave using the instrument cycle.
- The maximum sterilization temperature for the part in a steam autoclave is 132° C, for three (3) minutes at 2.0 bar. The sterilization time has been calculated by determining when the part being sterilized has reached the sterilization temperature specified above. This does not include the heating and cooling times for the part being sterilized.