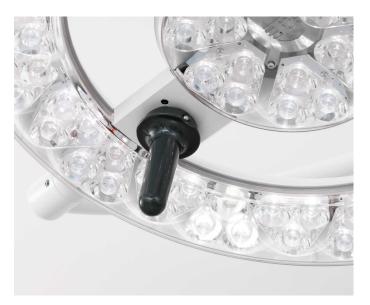

## Handle for Q-Flow Fluent and minor lights

Sterilizable detachable handle for Merivaara Q-Flow Fluent, Q-Flow 1 and Q-Flow 2 lights. Can be also used with monitor holders. Recommended focus handle's replacement interval is 1000 sterilization cycles. If the focus handle shows signs of material degradation, replaced immediately.

- The focus handle is removable and separately sterilizable.
- Sterilization of the focus handle can be done in a steam autoclave using the instrument cycle.
- The maximum sterilization temperature for the part in a steam autoclave is 132° C, for three (3) minutes at 2.0 bar. The sterilization time has been calculated by determining when the part being sterilized has reached the sterilization temperature specified above. This does not include the heating and cooling times for the part being sterilized.