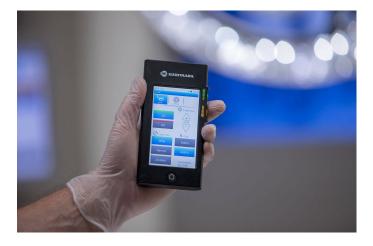

# **Merimote - wireless remote control**

### Multifunctional, touch-screen remote control for Q-Flow surgical lights and cameras

Merimote<sup>™</sup> is a multifunctional remote control for Q-Flow surgical lights and cameras. With its intuitive touch screen Merimote<sup>™</sup> guides the user to get full advantage of the working environment. Operating room staff can control surgical lights and cameras outside the sterile operating area without disturbing the operators. Available for global deliveries.

#### Merimote benefits for the user

- Similar easy-to-use user interface as with Q-Flow
- Allows control of Q-Flow and it's camera outside the sterile area
- Wireless controls no preinstallation required
- Possibility to control several lamp heads in the same operating room in a synchronized way
- Comfortable to use