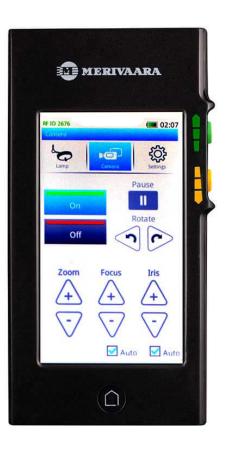

# **Merimote - wireless remote control**

### Multifunctional, touch-screen remote control for Q-Flow surgical lights and cameras

Merimote<sup>™</sup> is a multifunctional remote control for Q-Flow surgical lights and cameras. With its intuitive touch screen Merimote<sup>™</sup> guides the user to get full advantage of the working environment. Operating room staff can control surgical lights and cameras outside the sterile operating area without disturbing the operators. Available for global deliveries.

#### Merimote benefits for the user

- Similar easy-to-use user interface as with Q-Flow
- Allows control of Q-Flow and it's camera outside the sterile area
- Wireless controls no preinstallation required
- Possibility to control several lamp heads in the same operating room in a synchronized way
- Comfortable to use