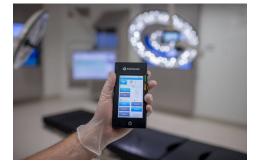

# **Merimote - wireless remote control**

### Multifunctional, touch-screen remote control for Q-Flow surgical lights and cameras

Merimote<sup>™</sup> is a multifunctional remote control for Q-Flow surgical lights and cameras. With its intuitive touch screen Merimote<sup>™</sup> guides the user to get full advantage of the working environment. Operating room staff can control surgical lights and cameras outside the sterile operating area without disturbing the operators. Available for global deliveries.

#### Merimote benefits for the user

- Similar easy-to-use user interface as with Q-Flow
- Allows control of Q-Flow and it's camera outside the sterile area
- Wireless controls no preinstallation required
- Possibility to control several lamp heads in the same operating room in a synchronized way
- Comfortable to use