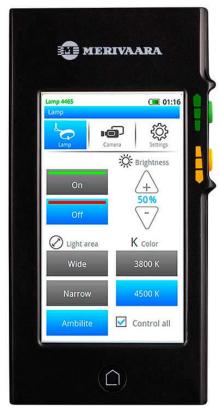

## **Merimote for wall control**

Merimote™ is a multifunctional, touch-screen remote control for Q-Flow surgical lights and cameras. With its intuitive touch screen Merimote™ guides the user to get full advantage of the working environment. Operating room staff can control surgical lights and cameras outside the sterile operating area without disturbing the operators. Available for global deliveries.

Merimote benefits for the user

Merivaara Corp. 01.04.2025

- Similar easy-to-use user interface as with Q-Flow
- Allows control of Q-Flow and it's camera outside the sterile area
- Wireless controls no preinstallation required
- Possibility to control several lamp heads in the same operating room in a synchronized way
- Comfortable to use