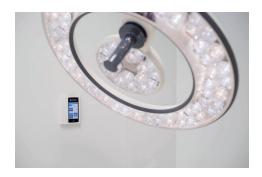

## **Merimote for wall control**

Merimote™ is a multifunctional, touch-screen remote control for Q-Flow surgical lights and cameras. With its intuitive touch screen Merimote™ guides the user to get full advantage of the working environment. Operating room staff can control surgical lights and cameras outside the sterile operating area without disturbing the operators. Available for global deliveries.