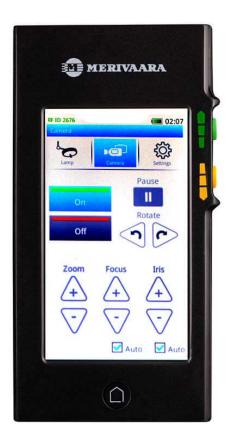

## **Merimote for wall control**

Merimote™ is a multifunctional, touch-screen remote control for Q-Flow surgical lights and cameras. With its intuitive touch screen Merimote™ guides the user to get full advantage of the working environment. Operating room staff can control surgical lights and cameras outside the sterile operating area without disturbing the operators. Available for global deliveries.

Merimote benefits for the user

Merivaara Corp. 01.04.2025

- Similar easy-to-use user interface as with Q-Flow
- Allows control of Q-Flow and it's camera outside the sterile area
- Wireless controls no preinstallation required
- Possibility to control several lamp heads in the same operating room in a synchronized way
- Comfortable to use