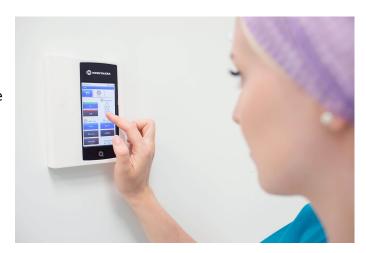

## **Merimote for wall control**

Merimote™ is a multifunctional, touch-screen remote control for Q-Flow surgical lights and cameras. With its intuitive touch screen Merimote™ guides the user to get full advantage of the working environment. Operating room staff can control surgical lights and cameras outside the sterile operating area without disturbing the operators. Available for global deliveries.

Merimote benefits for the user

Merivaara Corp. 01.04.2025

- Similar easy-to-use user interface as with Q-Flow
- Allows control of Q-Flow and it's camera outside the sterile area
- Wireless controls no preinstallation required
- Possibility to control several lamp heads in the same operating room in a synchronized way
- Comfortable to use