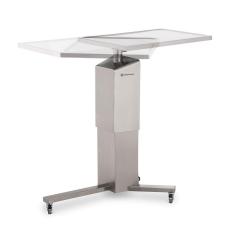

## **Electric Mayo instrument table**

Electric Mayo instrument table with two sizes of work tops. The worktop can be rotated horizontally 45, 90 and 180 degrees in both directions. Max lifting capacity 50 kg with the worktop at 0° angle (30 kg with the worktop in other positions). The trolley height is adjusted fully hands free with foot controls. Press the right side of the button to lower the worktop and the left side to elevate it. The Mayo trolley stand has three antistatic wheels for safely moving the trolley around. The trolley can be locked into place with the lock buttons in the wheels.