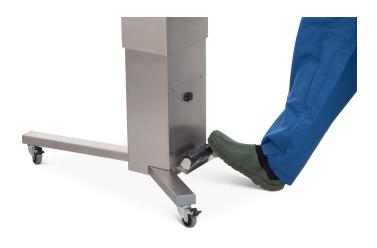

## **Electric Mayo instrument table**

Electric Mayo instrument table with two sizes of work tops. The worktop can be rotated horizontally 45, 90 and 180 degrees in both directions. Max lifting capacity 50 kg with the worktop at 0° angle (30 kg with the worktop in other positions). The trolley height is adjusted fully hands free with foot controls. Press the right side of the button to lower the worktop and the left side to elevate it. The Mayo trolley stand has three antistatic wheels for safely moving the trolley around. The trolley can be locked into place with the lock buttons in the wheels.