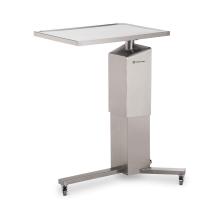

## **Electric Mayo instrument table**

Electric Mayo instrument table with two sizes of work tops. The worktop can be rotated horizontally 45, 90 and 180 degrees in both directions. Max lifting capacity 50 kg with the worktop at 0° angle (30 kg with the worktop in other positions). The trolley height is adjusted fully hands free with foot controls. Press the right side of the button to lower the worktop and the left side to elevate it. The Mayo trolley stand has three antistatic wheels for safely moving the trolley around. The trolley can be locked into place with the lock buttons in the wheels.

| Product code |           | Size |  |
|--------------|-----------|------|--|
| 130028       | 700 × 500 | •    |  |
|              | mm        |      |  |
| 130029       | 640 x 400 |      |  |
|              | mm        |      |  |